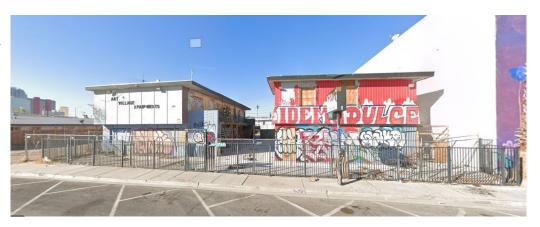

# The Neighborhood

- This project is the former Arts Village Apartments and Avalon Arms
- Mix of commercial properties, some maintained and those in decline
- Property is located in the Arts District at Casino Center and Imperial
- City is planning new public surface parking lot directly across the street on Casino Center
- The project will enhance the Casino Center corridor in the Arts District