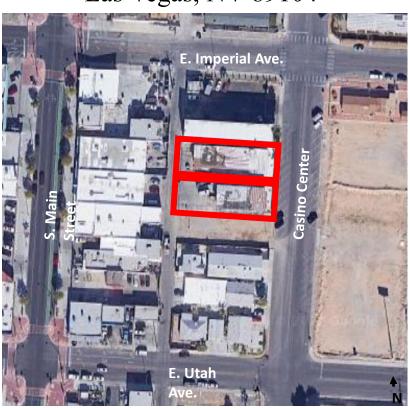

Site Map 1410 & 1416 S. Casino Center Las Vegas, NV 89104

# The Neighborhood

- This project is the former Arts Village Apartments and Avalon Arms
- Mix of commercial properties, some maintained and those in decline
- Property is located in the Arts District at Casino Center and Imperial
- City is planning new public surface parking lot directly across the street on Casino Center
- The project will enhance the Casino Center corridor in the Arts District