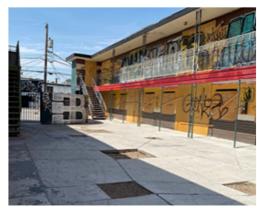

## Property Before

- Both properties have been gutted and are poised for a major remodel
- Proposed Improvements:
  - Construct new bathrooms and kitchens in each unit
  - Update electrical and plumbing in each unit plus exterior area
  - New flooring, hardware, and appliances
  - Upgraded exterior façade, patios, fencing & gates