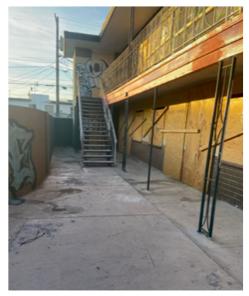

## Property Before

- Both properties have been gutted and are poised for a major remodel
- Proposed Improvements:
  - Construct new bathrooms and kitchens in each unit
  - Update electrical and plumbing in each unit plus exterior area
  - New flooring, hardware, and appliances
  - Upgraded exterior façade, patios, fencing & gates