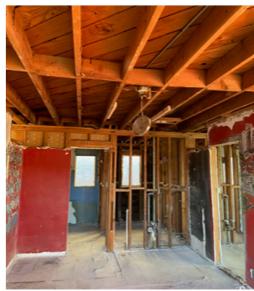

# The Neighborhood

- This project is the former Arts Village Apartments and Avalon Arms
- Mix of commercial properties, some maintained and those in decline
- Property is located in the Arts District at Casino Center and Imperial
- City is planning new public surface parking lot directly across the street on Casino Center
- The project will enhance the Casino Center corridor in the Arts District